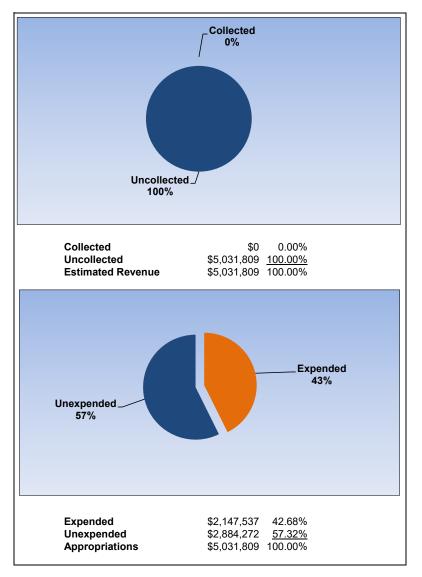

### **Property Casualty Loss Fund**

January 2021 January 2020

|                                                                     |         | Casualty Loss |              |                |                       |  |  |  |
|---------------------------------------------------------------------|---------|---------------|--------------|----------------|-----------------------|--|--|--|
| The School District of Osceola County                               |         |               |              |                |                       |  |  |  |
| Revenue & Expenditures - Budget And Actual                          | Account | Budgeted .    | Amounts      | Actual         | Percentage of         |  |  |  |
| For the Fiscal Year through 01/31/2021                              | Number  | Original      | Current      | Amounts        | <b>Current Budget</b> |  |  |  |
| REVENUE                                                             |         |               |              |                |                       |  |  |  |
| Federal Direct                                                      | 3100    | 0.00          | 0.00         | 0.00           |                       |  |  |  |
| Federal Through State                                               | 3200    | 0.00          | 0.00         | 0.00           |                       |  |  |  |
| State Sources                                                       | 3300    | 0.00          | 0.00         | 0.00           |                       |  |  |  |
| Local Sources                                                       | 3400    | 5,031,809.00  | 5,031,809.00 | 0.00           | 0.00%                 |  |  |  |
| Total Revenues                                                      |         | 5,031,809.00  | 5,031,809.00 | 0.00           | 0.00%                 |  |  |  |
| EXPENDITURES                                                        |         |               |              |                |                       |  |  |  |
| Current:                                                            |         |               |              |                |                       |  |  |  |
| Instruction                                                         | 5000    | 0.00          | 0.00         | 0.00           |                       |  |  |  |
| Pupil Personnel Services                                            | 6100    | 0.00          | 0.00         | 0.00           |                       |  |  |  |
| Instructional Media Services                                        | 6200    | 0.00          | 0.00         | 0.00           |                       |  |  |  |
| Instruction and Curriculum Development Services                     | 6300    | 0.00          | 0.00         | 0.00           |                       |  |  |  |
| Instructional Staff Training Services                               | 6400    | 0.00          | 0.00         | 0.00           |                       |  |  |  |
| Instruction Related Technology                                      | 6500    | 0.00          | 0.00         | 0.00           |                       |  |  |  |
| Board                                                               | 7100    | 0.00          | 0.00         | 0.00           |                       |  |  |  |
| General Administration                                              | 7200    | 0.00          | 0.00         | 0.00           |                       |  |  |  |
| School Administration                                               | 7300    | 0.00          | 0.00         | 0.00           |                       |  |  |  |
| Facilities Acquisition and Construction                             | 7400    | 0.00          | 0.00         | 0.00           |                       |  |  |  |
| Fiscal Services                                                     | 7500    | 0.00          | 0.00         | 0.00           |                       |  |  |  |
| Food Services                                                       | 7600    | 0.00          | 0.00         | 0.00           |                       |  |  |  |
| Central Services                                                    | 7700    | 0.00          | 0.00         | 0.00           |                       |  |  |  |
| Pupil Transportation Services                                       | 7800    | 0.00          | 0.00         | 0.00           |                       |  |  |  |
| Operation of Plant                                                  | 7900    | 0.00          | 0.00         | 0.00           |                       |  |  |  |
| Maintenance of Plant                                                | 8100    | 0.00          | 0.00         | 0.00           |                       |  |  |  |
| Administrative Tech Services                                        | 8200    | 0.00          | 0.00         | 0.00           |                       |  |  |  |
| Community Services                                                  | 9100    | 0.00          | 0.00         | 0.00           |                       |  |  |  |
| Debt Service                                                        | 9200    | 0.00          | 0.00         | 0.00           |                       |  |  |  |
| Proprietary Expenses                                                | 9900    | 5,031,809.00  | 5,031,809.00 | 2,147,536.70   | 42.68%                |  |  |  |
| Total Expenditures                                                  |         | 5,031,809.00  | 5,031,809.00 | 2,147,536.70   | 42.68%                |  |  |  |
| Excess (Deficiency) of Revenues Over (Under) Expenditures           |         | 0.00          | 0.00         | (2,147,536.70) |                       |  |  |  |
| OTHER FINANCING SOURCES (USES)                                      |         |               |              |                |                       |  |  |  |
| Long-term Debt Proceeds, Sales of Capital Assets, & Loss Recoveries | 3700    | 0.00          | 0.00         | 0.00           |                       |  |  |  |
| Transfers In                                                        | 3600    | 0.00          | 0.00         | 0.00           |                       |  |  |  |
| Transfers Out                                                       | 9700    | 0.00          | 0.00         | 0.00           |                       |  |  |  |
| Total Other Financing Sources (Uses)                                |         | 0.00          | 0.00         | 0.00           |                       |  |  |  |
| Change in Net Assets                                                |         | 0.00          | 0.00         | (2,147,536.70) |                       |  |  |  |
| Net Assets, Prior Year                                              | 2800    | 3,688,394.26  | 3,688,394.26 | 3,688,394.26   |                       |  |  |  |
| Adjustment to Net Assets                                            | 2891    |               |              |                |                       |  |  |  |
| Net Assets, Current Year                                            | 2700    | 3,688,394.26  | 3.688.394.26 | 1,540,857.56   |                       |  |  |  |