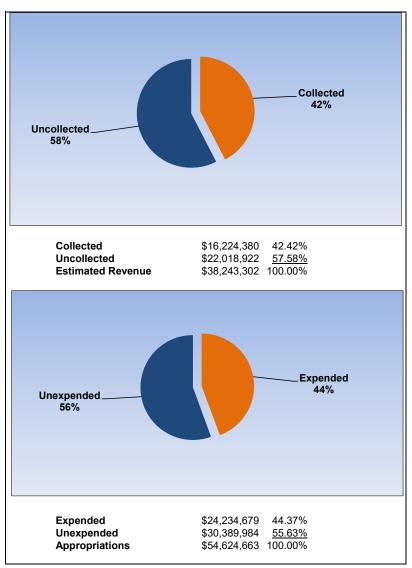

#### **General Fund**

January 2021 January 2020

|                                                                     |         | General Fund    |                 |                |                |  |  |
|---------------------------------------------------------------------|---------|-----------------|-----------------|----------------|----------------|--|--|
| The School District of Osceola County                               |         |                 |                 |                |                |  |  |
| Revenue & Expenditures - Budget And Actual                          | Account | Budgeted        | Amounts         | Actual         | Percentage of  |  |  |
| For the Fiscal Year through 01/31/2021                              | Number  | Original        | Current         | Amounts        | Current Budget |  |  |
| REVENUE                                                             |         | -               |                 |                |                |  |  |
| Federal Direct                                                      | 3100    | 495,000.00      | 495,000.00      | 294,550.36     | 59.51%         |  |  |
| Federal Through State                                               | 3200    | 2,000,000.00    | 2,000,000.00    | 198,634.91     | 9.93%          |  |  |
| State Sources                                                       | 3300    | 387,299,423.00  | 386,761,685.00  | 226,173,104.71 | 58.48%         |  |  |
| Local Sources                                                       | 3400    | 158,780,813.64  | 159,298,019.48  | 134,280,707.26 | 84.30%         |  |  |
| Total Revenues                                                      |         | 548,575,236.64  | 548,554,704.48  | 360,946,997.24 | 65.80%         |  |  |
| EXPENDITURES                                                        |         |                 |                 |                |                |  |  |
| Current:                                                            |         |                 |                 |                |                |  |  |
| Instruction                                                         | 5000    | 393,169,941.85  | 392,760,558.27  | 195,001,585.93 | 49.65%         |  |  |
| Pupil Personnel Services                                            | 6100    | 28,013,934.82   | 28,013,934.82   | 14,480,939.09  | 51.69%         |  |  |
| Instructional Media Services                                        | 6200    | 5,035,972.64    | 5,035,972.64    | 2,517,678.74   | 49.99%         |  |  |
| Instruction and Curriculum Development Services                     | 6300    | 15,759,280.09   | 15,759,280.09   | 8,167,830.10   | 51.83%         |  |  |
| Instructional Staff Training Services                               | 6400    | 7,284,920.54    | 7,288,220.54    | 2,853,106.22   | 39.15%         |  |  |
| Instruction Related Technology                                      | 6500    | 4,879,849.19    | 4,879,849.19    | 1,998,336.99   | 40.95%         |  |  |
| Board                                                               | 7100    | 1,297,603.93    | 1,297,603.93    | 967,345.23     | 74.55%         |  |  |
| General Administration                                              | 7200    | 1,891,261.14    | 1,891,261.14    | 1,096,010.86   | 57.95%         |  |  |
| School Administration                                               | 7300    | 25,931,455.08   | 25,931,455.08   | 14,358,765.11  | 55.37%         |  |  |
| Facilities Acquisition and Construction                             | 7400    | 11,658,621.14   | 11,658,621.14   | 6,316,424.99   | 54.18%         |  |  |
| Fiscal Services                                                     | 7500    | 2,420,539.81    | 2,497,539.81    | 1,550,154.94   | 62.07%         |  |  |
| Food Services                                                       | 7600    | 5,835.22        | 272,835.22      | 87,345.74      | 32.01%         |  |  |
| Central Services                                                    | 7700    | 8,462,321.44    | 8,503,009.36    | 5,071,656.00   | 59.65%         |  |  |
| Pupil Transportation Services                                       | 7800    | 24,974,345.90   | 24,994,736.13   | 11,189,187.75  | 44.77%         |  |  |
| Operation of Plant                                                  | 7900    | 41,071,315.03   | 41,074,517.03   | 19,250,378.46  | 46.87%         |  |  |
| Maintenance of Plant                                                | 8100    | 10,931,475.00   | 10,939,882.65   | 5,883,093.77   | 53.78%         |  |  |
| Administrative Tech Services                                        | 8200    | 4,802,540.17    | 4,802,540.17    | 3,245,482.37   | 67.58%         |  |  |
| Community Services                                                  | 9100    | 3,824,486.03    | 3,824,786.03    | 1,851,300.46   | 48.40%         |  |  |
| Debt Service                                                        | 9200    | 0.00            | 0.00            | 0.00           |                |  |  |
| Total Expenditures                                                  |         | 591,415,699.02  | 591,426,603.24  | 295,886,622.75 | 50.03%         |  |  |
| Excess (Deficiency) of Revenues Over (Under) Expenditures           |         | (42,840,462.38) | (42,871,898.76) | 65,060,374.49  |                |  |  |
| OTHER FINANCING SOURCES (USES)                                      |         |                 |                 |                |                |  |  |
| Long-term Debt Proceeds, Sales of Capital Assets, & Loss Recoveries | 3700    | 125,000.00      | 156,436.38      | 67,664.26      |                |  |  |
| Transfers In                                                        | 3600    | 23,030,390.00   | 23,030,390.00   | 4,608,024.20   |                |  |  |
| Transfers Out                                                       | 9700    | 0.00            | 0.00            | 0.00           |                |  |  |
| Total Other Financing Sources (Uses)                                |         | 23,155,390.00   | 23,186,826.38   | 4,675,688.46   |                |  |  |
| Net Change in Fund Balances                                         |         | (19,685,072.38) | (19,685,072.38) |                |                |  |  |
| Fund Balances, Prior Year                                           | 2800    | 77,945,342.97   | 77,945,342.97   | 77,945,342.97  |                |  |  |
| Adjustment to Fund Balances                                         | 2891    |                 |                 |                |                |  |  |
| Fund Balances, Current Year                                         | 2700    | 58,260,270.59   | 58,260,270.59   | 147,681,405.92 |                |  |  |