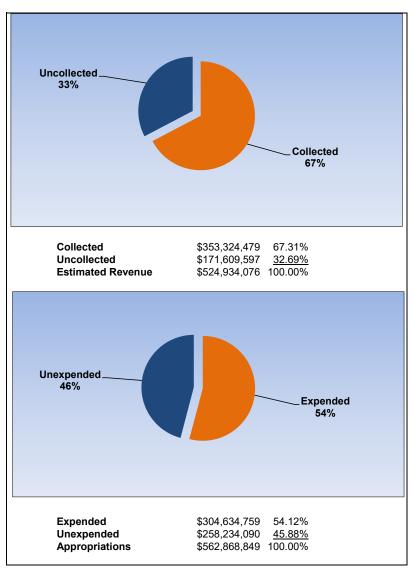

|                                                                     |         | School Nutrition Services |                |                |                |  |  |
|---------------------------------------------------------------------|---------|---------------------------|----------------|----------------|----------------|--|--|
| The School District of Osceola County                               |         |                           |                |                |                |  |  |
| Revenue & Expenditures - Budget And Actual                          | Account | Budgeted                  | Amounts        | Actual         | Percentage of  |  |  |
| For the Fiscal Year through 01/31/2021                              | Number  | Original                  | Current        | Amounts        | Current Budget |  |  |
| REVENUE                                                             |         | -                         |                |                |                |  |  |
| Federal Direct                                                      | 3100    | 0.00                      | 0.00           | 0.00           |                |  |  |
| Federal Through State                                               | 3200    | 32,125,402.00             | 16,606,527.00  | 8,102,768.80   | 48.79%         |  |  |
| State Sources                                                       | 3300    | 450,000.00                | 450,000.00     | 0.00           | 0.00%          |  |  |
| Local Sources                                                       | 3400    | 1,599,341.00              | 650,700.15     | 321,533.20     | 49.41%         |  |  |
| Total Revenues                                                      |         | 34,174,743.00             | 17,707,227.15  | 8,424,302.00   | 47.58%         |  |  |
| EXPENDITURES                                                        |         |                           |                |                |                |  |  |
| Current:                                                            |         |                           |                |                |                |  |  |
| Instruction                                                         | 5000    | 0.00                      | 0.00           | 0.00           |                |  |  |
| Pupil Personnel Services                                            | 6100    | 0.00                      | 0.00           | 0.00           |                |  |  |
| Instructional Media Services                                        | 6200    | 0.00                      | 0.00           | 0.00           |                |  |  |
| Instruction and Curriculum Development Services                     | 6300    | 0.00                      | 0.00           | 0.00           |                |  |  |
| Instructional Staff Training Services                               | 6400    | 0.00                      | 0.00           | 0.00           |                |  |  |
| Instruction Related Technology                                      | 6500    | 0.00                      | 0.00           | 0.00           |                |  |  |
| Board                                                               | 7100    | 0.00                      | 0.00           | 0.00           |                |  |  |
| General Administration                                              | 7200    | 0.00                      | 0.00           | 0.00           |                |  |  |
| School Administration                                               | 7300    | 0.00                      | 0.00           | 0.00           |                |  |  |
| Facilities Acquisition and Construction                             | 7400    | 0.00                      | 0.00           | 0.00           |                |  |  |
| Fiscal Services                                                     | 7500    | 0.00                      | 0.00           | 0.00           |                |  |  |
| Food Services                                                       | 7600    | 39,370,124.96             | 27,409,624.96  | 12,566,171.06  | 45.85%         |  |  |
| Central Services                                                    | 7700    | 0.00                      | 0.00           | 0.00           |                |  |  |
| Pupil Transportation Services                                       | 7800    | 0.00                      | 0.00           | 0.00           |                |  |  |
| Operation of Plant                                                  | 7900    | 0.00                      | 0.00           | 0.00           |                |  |  |
| Maintenance of Plant                                                | 8100    | 0.00                      | 0.00           | 0.00           |                |  |  |
| Administrative Tech Services                                        | 8200    | 0.00                      | 0.00           | 0.00           |                |  |  |
| Community Services                                                  | 9100    | 0.00                      | 0.00           | 0.00           |                |  |  |
| Debt Service                                                        | 9200    | 0.00                      | 0.00           | 0.00           |                |  |  |
| Total Expenditures                                                  |         | 39,370,124.96             | 27,409,624.96  | 12,566,171.06  | 45.85%         |  |  |
| Excess (Deficiency) of Revenues Over (Under) Expenditures           |         | (5,195,381.96)            | (9,702,397.81) | (4,141,869.06) |                |  |  |
| OTHER FINANCING SOURCES (USES)                                      |         |                           |                |                |                |  |  |
| Long-term Debt Proceeds, Sales of Capital Assets, & Loss Recoveries | 3700    | 0.00                      | 0.00           | 0.00           |                |  |  |
| Transfers In                                                        | 3600    | 0.00                      | 0.00           | 0.00           |                |  |  |
| Transfers Out                                                       | 9700    | 0.00                      | 0.00           | 0.00           |                |  |  |
| Total Other Financing Sources (Uses)                                |         | 0.00                      | 0.00           | 0.00           |                |  |  |
| Net Change in Fund Balances                                         |         | (5,195,381.96)            | (9,702,397.81) | (4,141,869.06) |                |  |  |
| Fund Balances, Prior Year                                           | 2800    | 12,782,171.73             | 12,782,171.73  | 12,782,171.73  |                |  |  |
| Adjustment to Fund Balances                                         | 2891    |                           |                |                |                |  |  |
| Fund Balances, Current Year                                         | 2700    | 7,586,789.77              | 3,079,773.92   | 8,640,302.67   |                |  |  |

#### **School Nutrition Services**

January 2021 January 2020