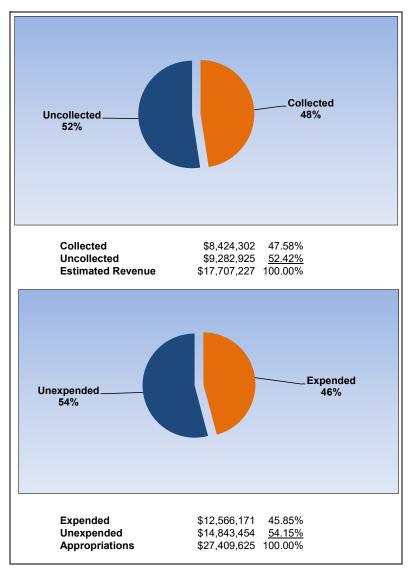

|                                                                     | Ţ       | Health Insurance |               |               |                       |  |
|---------------------------------------------------------------------|---------|------------------|---------------|---------------|-----------------------|--|
| The School District of Osceola County                               |         |                  |               |               |                       |  |
| Revenue & Expenditures - Budget And Actual                          | Account | Budgeted         | Amounts       | Actual        | Percentage of         |  |
| For the Fiscal Year through 01/31/2021                              | Number  | Original         | Current       | Amounts       | <b>Current Budget</b> |  |
| REVENUE                                                             |         |                  |               |               |                       |  |
| Federal Direct                                                      | 3100    | 0.00             | 0.00          | 0.00          |                       |  |
| Federal Through State                                               | 3200    | 0.00             | 0.00          | 0.00          |                       |  |
| State Sources                                                       | 3300    | 0.00             | 0.00          | 0.00          |                       |  |
| Local Sources                                                       | 3400    | 59,654,800.00    | 59,654,800.00 | 31,721,899.68 | 53.18%                |  |
| Total Revenues                                                      |         | 59,654,800.00    | 59,654,800.00 | 31,721,899.68 | 53.18%                |  |
| EXPENDITURES                                                        |         |                  |               |               |                       |  |
| Current:                                                            |         |                  |               |               |                       |  |
| Instruction                                                         | 5000    | 0.00             | 0.00          | 0.00          |                       |  |
| Pupil Personnel Services                                            | 6100    | 0.00             | 0.00          | 0.00          |                       |  |
| Instructional Media Services                                        | 6200    | 0.00             | 0.00          | 0.00          |                       |  |
| Instruction and Curriculum Development Services                     | 6300    | 0.00             | 0.00          | 0.00          |                       |  |
| Instructional Staff Training Services                               | 6400    | 0.00             | 0.00          | 0.00          |                       |  |
| Instruction Related Technology                                      | 6500    | 0.00             | 0.00          | 0.00          |                       |  |
| Board                                                               | 7100    | 0.00             | 0.00          | 0.00          |                       |  |
| General Administration                                              | 7200    | 0.00             | 0.00          | 0.00          |                       |  |
| School Administration                                               | 7300    | 0.00             | 0.00          | 0.00          |                       |  |
| Facilities Acquisition and Construction                             | 7400    | 110,000.00       | 110,000.00    | 0.00          |                       |  |
| Fiscal Services                                                     | 7500    | 0.00             | 0.00          | 0.00          |                       |  |
| Food Services                                                       | 7600    | 0.00             | 0.00          | 0.00          |                       |  |
| Central Services                                                    | 7700    | 0.00             | 0.00          | 0.00          |                       |  |
| Pupil Transportation Services                                       | 7800    | 0.00             | 0.00          | 0.00          |                       |  |
| Operation of Plant                                                  | 7900    | 0.00             | 0.00          | 0.00          |                       |  |
| Maintenance of Plant                                                | 8100    | 0.00             | 0.00          | 0.00          |                       |  |
| Administrative Tech Services                                        | 8200    | 0.00             | 0.00          | 0.00          |                       |  |
| Community Services                                                  | 9100    | 0.00             | 0.00          | 0.00          |                       |  |
| Debt Service                                                        | 9200    | 0.00             | 0.00          | 0.00          |                       |  |
| Proprietary Expenses                                                | 9900    | 56,579,000.00    | 58,198,100.00 | 30,014,349.55 | 51.57%                |  |
| Total Expenditures                                                  |         | 56,689,000.00    | 58,308,100.00 | 30,014,349.55 | 51.48%                |  |
| Excess (Deficiency) of Revenues Over (Under) Expenditures           |         | 2,965,800.00     | 1,346,700.00  | 1,707,550.13  |                       |  |
| OTHER FINANCING SOURCES (USES)                                      |         |                  |               |               |                       |  |
| Long-term Debt Proceeds, Sales of Capital Assets, & Loss Recoveries | 3700    | 0.00             | 0.00          | 0.00          |                       |  |
| Transfers In                                                        | 3600    | 0.00             | 0.00          | 0.00          |                       |  |
| Transfers Out                                                       | 9700    | 0.00             | 0.00          | 0.00          |                       |  |
| Total Other Financing Sources (Uses)                                |         | 0.00             | 0.00          | 0.00          |                       |  |
| Change in Net Assets                                                |         | 2,965,800.00     | 1,346,700.00  | 1,707,550.13  |                       |  |
| Net Assets, Prior Year                                              | 2800    | 10,250,945.32    | 10,250,945.32 | 10,250,945.32 |                       |  |
| Adjustment to Net Assets                                            | 2891    |                  |               |               |                       |  |
| Net Assets, Current Year                                            | 2700    | 13,216,745.32    | 11,597,645.32 | 11,958,495.45 |                       |  |

#### **Health Insurance Fund**

January 2021 January 2020