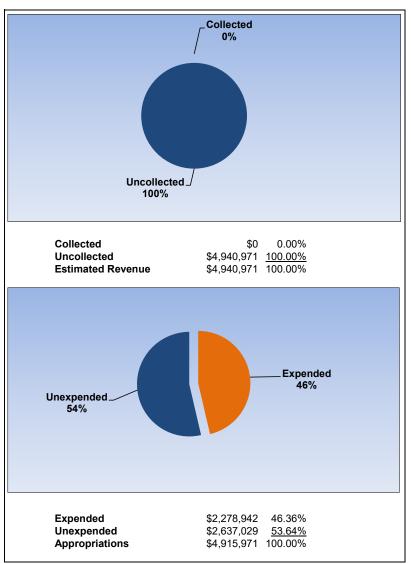

- Surplus                              | \$<br>153,311,425 |    |             | 1.27%            |
| Investment-FIT                                    | \$<br>115,579,870 |    |             | 0.38%            |
| SBE Debt Service (CO&DS) Fund                     | \$<br>56,002      |    |             | 1.01%            |
| Total Investments                                 |                   | \$ | 336,848,626 |                  |
| Total/Average - Cash Equivalents and Investments  |                   | \$ | 497,096,651 | 0.63%            |



#### **General Fund**

January 2021 January 2020





#### **School Nutrition Services**

January 2021 January 2020





#### **Health Insurance Fund**

January 2021 January 2020





### **Property Casualty Loss Fund**

January 2021 January 2020