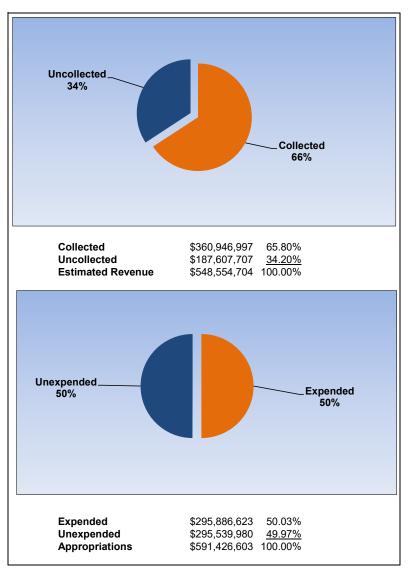

|                                                                     |         | General Fund    |                 |                |                |  |  |
|---------------------------------------------------------------------|---------|-----------------|-----------------|----------------|----------------|--|--|
| The School District of Osceola County                               |         |                 |                 |                |                |  |  |
| Revenue & Expenditures - Budget And Actual                          | Account | Budgeted        | Amounts         | Actual         | Percentage of  |  |  |
| For the Fiscal Year through 01/31/2021                              | Number  | Original        | Current         | Amounts        | Current Budget |  |  |
| REVENUE                                                             |         | -               |                 |                |                |  |  |
| Federal Direct                                                      | 3100    | 495,000.00      | 495,000.00      | 294,550.36     | 59.51%         |  |  |
| Federal Through State                                               | 3200    | 2,000,000.00    | 2,000,000.00    | 198,634.91     | 9.93%          |  |  |
| State Sources                                                       | 3300    | 387,299,423.00  | 386,761,685.00  | 226,173,104.71 | 58.48%         |  |  |
| Local Sources                                                       | 3400    | 158,780,813.64  | 159,298,019.48  | 134,280,707.26 | 84.30%         |  |  |
| Total Revenues                                                      |         | 548,575,236.64  | 548,554,704.48  | 360,946,997.24 | 65.80%         |  |  |
| EXPENDITURES                                                        |         |                 |                 |                |                |  |  |
| Current:                                                            |         |                 |                 |                |                |  |  |
| Instruction                                                         | 5000    | 393,169,941.85  | 392,760,558.27  | 195,001,585.93 | 49.65%         |  |  |
| Pupil Personnel Services                                            | 6100    | 28,013,934.82   | 28,013,934.82   | 14,480,939.09  | 51.69%         |  |  |
| Instructional Media Services                                        | 6200    | 5,035,972.64    | 5,035,972.64    | 2,517,678.74   | 49.99%         |  |  |
| Instruction and Curriculum Development Services                     | 6300    | 15,759,280.09   | 15,759,280.09   | 8,167,830.10   | 51.83%         |  |  |
| Instructional Staff Training Services                               | 6400    | 7,284,920.54    | 7,288,220.54    | 2,853,106.22   | 39.15%         |  |  |
| Instruction Related Technology                                      | 6500    | 4,879,849.19    | 4,879,849.19    | 1,998,336.99   | 40.95%         |  |  |
| Board                                                               | 7100    | 1,297,603.93    | 1,297,603.93    | 967,345.23     | 74.55%         |  |  |
| General Administration                                              | 7200    | 1,891,261.14    | 1,891,261.14    | 1,096,010.86   | 57.95%         |  |  |
| School Administration                                               | 7300    | 25,931,455.08   | 25,931,455.08   | 14,358,765.11  | 55.37%         |  |  |
| Facilities Acquisition and Construction                             | 7400    | 11,658,621.14   | 11,658,621.14   | 6,316,424.99   | 54.18%         |  |  |
| Fiscal Services                                                     | 7500    | 2,420,539.81    | 2,497,539.81    | 1,550,154.94   | 62.07%         |  |  |
| Food Services                                                       | 7600    | 5,835.22        | 272,835.22      | 87,345.74      | 32.01%         |  |  |
| Central Services                                                    | 7700    | 8,462,321.44    | 8,503,009.36    | 5,071,656.00   | 59.65%         |  |  |
| Pupil Transportation Services                                       | 7800    | 24,974,345.90   | 24,994,736.13   | 11,189,187.75  | 44.77%         |  |  |
| Operation of Plant                                                  | 7900    | 41,071,315.03   | 41,074,517.03   | 19,250,378.46  | 46.87%         |  |  |
| Maintenance of Plant                                                | 8100    | 10,931,475.00   | 10,939,882.65   | 5,883,093.77   | 53.78%         |  |  |
| Administrative Tech Services                                        | 8200    | 4,802,540.17    | 4,802,540.17    | 3,245,482.37   | 67.58%         |  |  |
| Community Services                                                  | 9100    | 3,824,486.03    | 3,824,786.03    | 1,851,300.46   | 48.40%         |  |  |
| Debt Service                                                        | 9200    | 0.00            | 0.00            | 0.00           |                |  |  |
| Total Expenditures                                                  |         | 591,415,699.02  | 591,426,603.24  | 295,886,622.75 | 50.03%         |  |  |
| Excess (Deficiency) of Revenues Over (Under) Expenditures           |         | (42,840,462.38) | (42,871,898.76) | 65,060,374.49  |                |  |  |
| OTHER FINANCING SOURCES (USES)                                      |         |                 |                 |                |                |  |  |
| Long-term Debt Proceeds, Sales of Capital Assets, & Loss Recoveries | 3700    | 125,000.00      | 156,436.38      | 67,664.26      |                |  |  |
| Transfers In                                                        | 3600    | 23,030,390.00   | 23,030,390.00   | 4,608,024.20   |                |  |  |
| Transfers Out                                                       | 9700    | 0.00            | 0.00            | 0.00           |                |  |  |
| Total Other Financing Sources (Uses)                                |         | 23,155,390.00   | 23,186,826.38   | 4,675,688.46   |                |  |  |
| Net Change in Fund Balances                                         |         | (19,685,072.38) | (19,685,072.38) |                |                |  |  |
| Fund Balances, Prior Year                                           | 2800    | 77,945,342.97   | 77,945,342.97   | 77,945,342.97  |                |  |  |
| Adjustment to Fund Balances                                         | 2891    |                 |                 |                |                |  |  |
| Fund Balances, Current Year                                         | 2700    | 58,260,270.59   | 58,260,270.59   | 147,681,405.92 |                |  |  |

#### **General Fund**

January 2021 January 2020