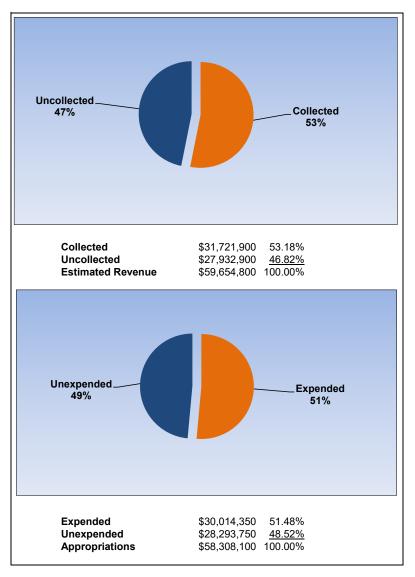

#### **Health Insurance Fund**

January 2021 January 2020

|                                                                     | Ţ       | Health Insurance |               |               |                       |  |
|---------------------------------------------------------------------|---------|------------------|---------------|---------------|-----------------------|--|
| The School District of Osceola County                               |         |                  |               |               |                       |  |
| Revenue & Expenditures - Budget And Actual                          | Account | Budgeted         | Amounts       | Actual        | Percentage of         |  |
| For the Fiscal Year through 01/31/2021                              | Number  | Original         | Current       | Amounts       | <b>Current Budget</b> |  |
| REVENUE                                                             |         |                  |               |               |                       |  |
| Federal Direct                                                      | 3100    | 0.00             | 0.00          | 0.00          |                       |  |
| Federal Through State                                               | 3200    | 0.00             | 0.00          | 0.00          |                       |  |
| State Sources                                                       | 3300    | 0.00             | 0.00          | 0.00          |                       |  |
| Local Sources                                                       | 3400    | 59,654,800.00    | 59,654,800.00 | 31,721,899.68 | 53.18%                |  |
| Total Revenues                                                      |         | 59,654,800.00    | 59,654,800.00 | 31,721,899.68 | 53.18%                |  |
| EXPENDITURES                                                        |         |                  |               |               |                       |  |
| Current:                                                            |         |                  |               |               |                       |  |
| Instruction                                                         | 5000    | 0.00             | 0.00          | 0.00          |                       |  |
| Pupil Personnel Services                                            | 6100    | 0.00             | 0.00          | 0.00          |                       |  |
| Instructional Media Services                                        | 6200    | 0.00             | 0.00          | 0.00          |                       |  |
| Instruction and Curriculum Development Services                     | 6300    | 0.00             | 0.00          | 0.00          |                       |  |
| Instructional Staff Training Services                               | 6400    | 0.00             | 0.00          | 0.00          |                       |  |
| Instruction Related Technology                                      | 6500    | 0.00             | 0.00          | 0.00          |                       |  |
| Board                                                               | 7100    | 0.00             | 0.00          | 0.00          |                       |  |
| General Administration                                              | 7200    | 0.00             | 0.00          | 0.00          |                       |  |
| School Administration                                               | 7300    | 0.00             | 0.00          | 0.00          |                       |  |
| Facilities Acquisition and Construction                             | 7400    | 110,000.00       | 110,000.00    | 0.00          |                       |  |
| Fiscal Services                                                     | 7500    | 0.00             | 0.00          | 0.00          |                       |  |
| Food Services                                                       | 7600    | 0.00             | 0.00          | 0.00          |                       |  |
| Central Services                                                    | 7700    | 0.00             | 0.00          | 0.00          |                       |  |
| Pupil Transportation Services                                       | 7800    | 0.00             | 0.00          | 0.00          |                       |  |
| Operation of Plant                                                  | 7900    | 0.00             | 0.00          | 0.00          |                       |  |
| Maintenance of Plant                                                | 8100    | 0.00             | 0.00          | 0.00          |                       |  |
| Administrative Tech Services                                        | 8200    | 0.00             | 0.00          | 0.00          |                       |  |
| Community Services                                                  | 9100    | 0.00             | 0.00          | 0.00          |                       |  |
| Debt Service                                                        | 9200    | 0.00             | 0.00          | 0.00          |                       |  |
| Proprietary Expenses                                                | 9900    | 56,579,000.00    | 58,198,100.00 | 30,014,349.55 | 51.57%                |  |
| Total Expenditures                                                  |         | 56,689,000.00    | 58,308,100.00 | 30,014,349.55 | 51.48%                |  |
| Excess (Deficiency) of Revenues Over (Under) Expenditures           |         | 2,965,800.00     | 1,346,700.00  | 1,707,550.13  |                       |  |
| OTHER FINANCING SOURCES (USES)                                      |         |                  |               |               |                       |  |
| Long-term Debt Proceeds, Sales of Capital Assets, & Loss Recoveries | 3700    | 0.00             | 0.00          | 0.00          |                       |  |
| Transfers In                                                        | 3600    | 0.00             | 0.00          | 0.00          |                       |  |
| Transfers Out                                                       | 9700    | 0.00             | 0.00          | 0.00          |                       |  |
| Total Other Financing Sources (Uses)                                |         | 0.00             | 0.00          | 0.00          |                       |  |
| Change in Net Assets                                                |         | 2,965,800.00     | 1,346,700.00  | 1,707,550.13  |                       |  |
| Net Assets, Prior Year                                              | 2800    | 10,250,945.32    | 10,250,945.32 | 10,250,945.32 |                       |  |
| Adjustment to Net Assets                                            | 2891    |                  |               |               |                       |  |
| Net Assets, Current Year                                            | 2700    | 13,216,745.32    | 11,597,645.32 | 11,958,495.45 |                       |  |