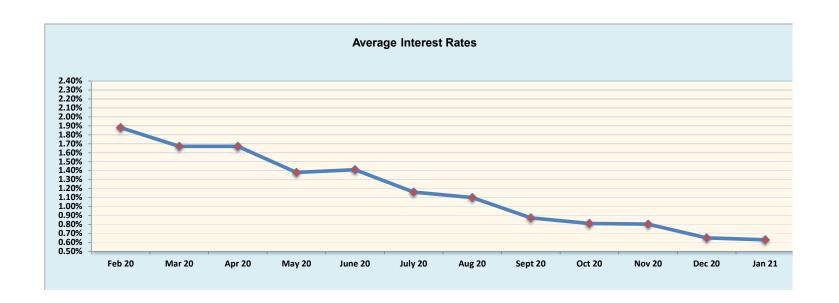

## Investment Summary January 2021

|                                                   | Amount            |    |             | Interest<br>Rate |
|---------------------------------------------------|-------------------|----|-------------|------------------|
| Cash Equivalents:                                 |                   |    |             |                  |
| State Board of Administration (SBA) Florida Prime | \$<br>83,565,610  |    |             | 0.17%            |
| Florida PALM                                      | \$<br>75,703,187  |    |             | 0.11%            |
| Money Market                                      | \$<br>979,228     |    |             | 1.27%            |
| Total Cash Equivalents                            |                   | \$ | 160,248,025 |                  |
|                                                   |                   |    |             |                  |
| Investments:                                      |                   |    |             |                  |
| Sinking Fund (QSCB)                               | \$<br>23,399,602  |    |             | 1.91%            |
| Investment - Surplus                              | \$<br>153,311,425 |    |             | 1.27%            |
| Investment-FIT                                    | \$<br>115,579,870 |    |             | 0.38%            |
| SBE Debt Service (CO&DS) Fund                     | \$<br>56,002      |    |             | 1.01%            |
| Total Investments                                 |                   | \$ | 336,848,626 |                  |
| Total/Average - Cash Equivalents and Investments  |                   | \$ | 497,096,651 | 0.63%            |